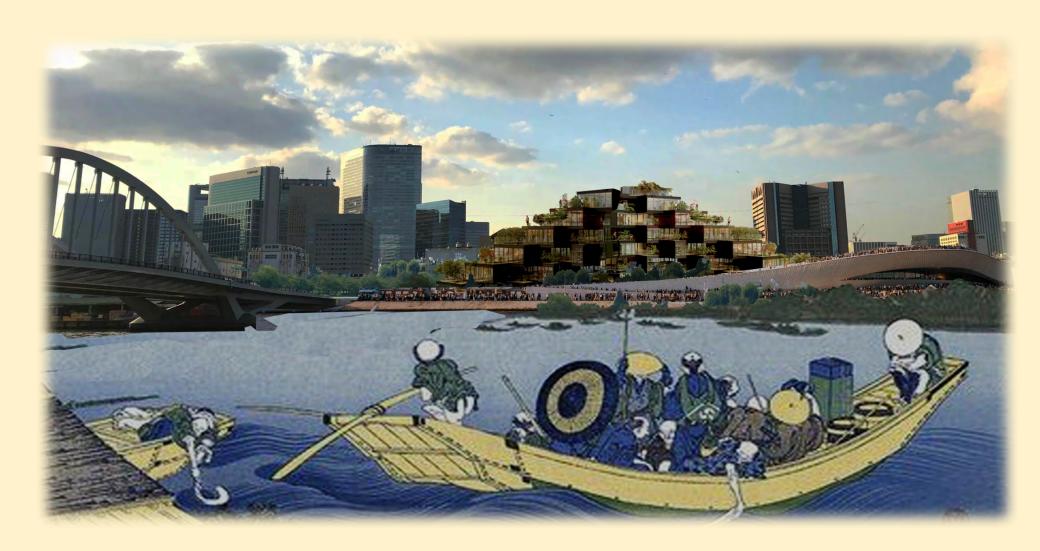

GREEN HOUSE PARK

**BRANDING** 

BLENDING

IMAGE: Collage. Arrangement of 4 images:

- 1\_© PEDRO, Marta; 2\_© ODA new York, *in* https://www.designboom.com/architecture/oda-new-york-bayshore-proposal-lakeshore-toronto-03-17-2016/
- 3. © EDP Foundation The New MAAT Museum in https://larcspace.com/feature/maat-museum/
  4. © K.HOKUSAI, Sunset over Ryogoku Bridge, *Thirty six views of Mount Fuji in*, https://ukiyo-e.org/image/met/DP141016