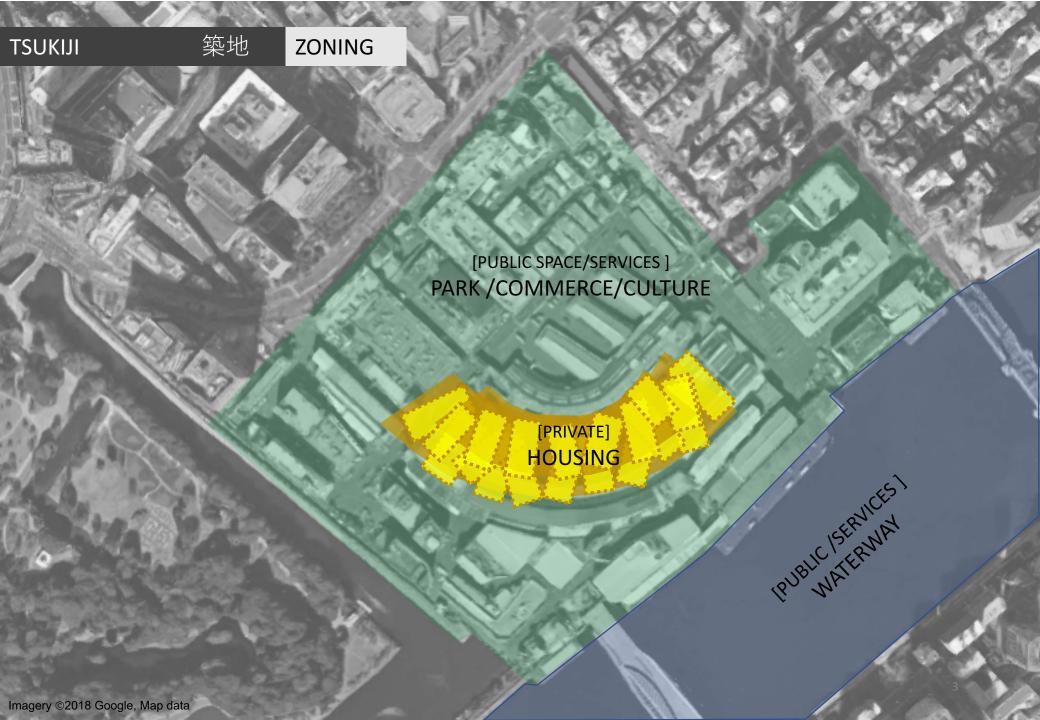

## **TSUKIJI**

## SITE DEVELOPMENT CONCEPTUAL PROPOSAL

RICHARD COLLASSE

CHANEL
PRESIDENT AND REPRESENTATIVE DIRECTOR

29<sup>TH</sup> MARCH 2018





築地

LIVING PLAYING

**PROGRAM** 

COMMUNITY (LOCAL + VISITING)

TRANSPORTATION (DYNAMIC HUB)

LOCAL COMMERCE (FOOD CULTURE / FISH)

GREEN / ECO (SUSTAINABILITY)



LOW RISE STEPPED HOUSING



LUXURY VIEW



LANDSCAPED EVENT HALL



OUTDOOR SPORT FACILITIES



PARK/ EVENT PLAZA



**BOAT RENTAL** 



**FERRY** 



WATER TAXI



**UNDERGROUND** 

**PARKING** 

LOCAL PRODUCE GROCERY



**CAR & BIKE** 

SHARING

FARMERS AND FISH MARKET



**RESTAURANT HUB** 



**GALLERY** 



JAPANESE DELICACIES/ EVENT



SUSTAINABLE HOUSING CONSTRUCTION



URBAN FARMING



RAINWATER HARVEST



SOLAR PANELS



GREEN HOUSE PARK

**BRANDING** 



BLENDING



IMAGE: Collage. Arrangement of 4 images:

- 1\_© PEDRO, Marta; 2\_© ODA new York, *in* https://www.designboom.com/architecture/oda-new-york-bayshore-prop